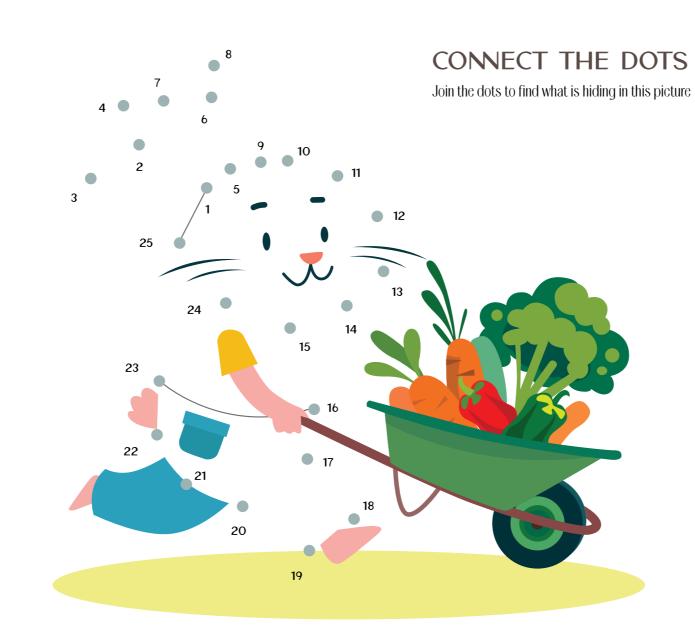

| 52 |
| HEALTHY FRUIT BOWL D, E, G<br>SERVED WITH VANILLA ICE CREAM                                          | 49 |
| CHILDREN'S BREAKFAST D, G, N<br>EGG. CROISSANT. FRUIT YOGHURT.<br>ORANGE JUICE                       | 49 |
| FISH FINGERS D, G, S BREADED COD FISH. SWEET POTATO FRIES                                            | 49 |
| CHICKEN NOODLE SOUP D, G CHICKEN BREAST, BROCCOLI, EGG NOODLES, HOMEMADE CHICKEN BROTH               | 40 |

GRILLED SALMON D. E. S 55

GRILLED CHICKEN BREAST G

STEAMED VEGETABLES. SWEET POTATO FRIES

BROCCOLI. RICE. CRUSHED NEW POTATOES

49

(CE) CELERY (D) DAIRY (E) EGGS

(G) GLUTEN (M) MUSTARD

(N) NUTS (S) FISH AND/OR SHELLFISH

(SE) SESAME (SO) SOYBEANS

(SP) SULPHUR (V) VEGETARIAN

ALL PRICES ARE IN AED. INCLUSIVE OF 10% SERVICE CHARGE & 5% VAT



## SPOT THE DIFFERENCE

See if you can spot the differences in these two pictures!







## WORD SEARCH

Can you find the golf words hidden in the grid?



APPROACH BALL BIRDIE BOGEY CART CHIPPING CLUBHOUSE EAGLE FORE Golfer Green Handicap Hole Iron MARSHAL OUT PAR PITCH PUTT SWING WEDGE