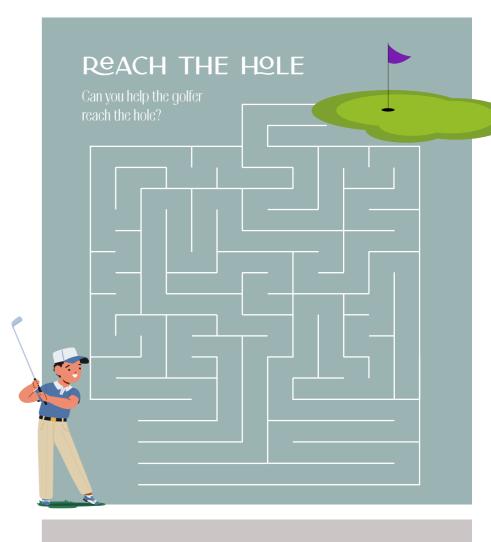

## WORD SEARCH

Can you find the golf words hidden in the grid?

APPROACH BALL BIRDIE BOGEY CART CHIPPING CLUBHOUSE EAGLE FORE Golfer Green Handicap Hole Iron MARSHAL OUT PAR PITCH PUTT SWING WEDGE